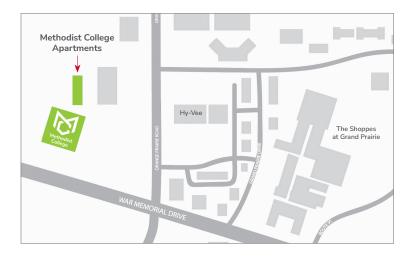

### Conveniently Located

Within walking distance of major grocery stores, shopping, dining and entertainment in a safe environment. Easy access to I-74, U.S. 6 and I-474 and minutes to downtown Peoria. Adjacent to green space plus walking and bike trails. Close to public transportation.