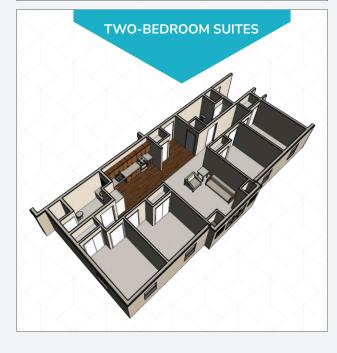

#### Furnished and Functional

Whether you choose a one- or two-bedroom, or two-bedroom suite, apartment, you'll enjoy an open floor plan, sleek look, and tons of features and amenities that complement your busy schedule. Get ready to enjoy a living space that is both stylish and functional.

#### **Unit Amenities:**

- Private bedroom options.
- Kitchenette with fridge, range and microwave.
- Furnished living room with couch, end table and flat-screen TV.
- Bedrooms include bed with mattress, armoire and desk.
- Heat and A/C controlled in each unit.