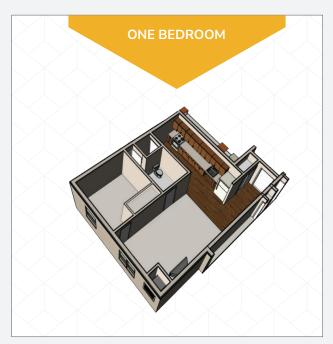

#### Furnished and Functional

Whether you choose a one- or two-bedroom, or two-bedroom suite, apartment, you'll enjoy an open floor plan, sleek look, and tons of features and amenities that complement your busy schedule. Get ready to enjoy a living space that is both stylish and functional.

#### **Unit Amenities:**

- Private bedroom options.
- Kitchenette with fridge, range and microwave.
- Furnished living room with couch, end table and flat-screen TV.
- Bedrooms include bed with mattress, armoire and desk.
- Heat and A/C controlled in each unit.