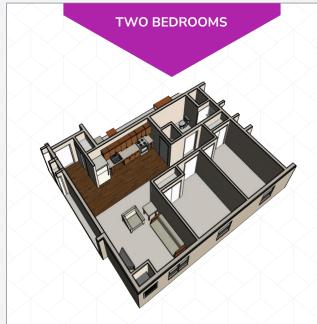

#### Furnished and Functional

Whether you choose a one- or two-bedroom, or two-bedroom suite, apartment, you'll enjoy an open floor plan, sleek look, and tons of features and amenities that complement your busy schedule. Get ready to enjoy a living space that is both stylish and functional.

#### **Unit Amenities:**

- Private bedroom options.
- Kitchenette with fridge, range and microwave.
- Furnished living room with couch, end table and flat-screen TV.
- Bedrooms include bed with mattress, armoire and desk.
- Heat and A/C controlled in each unit.